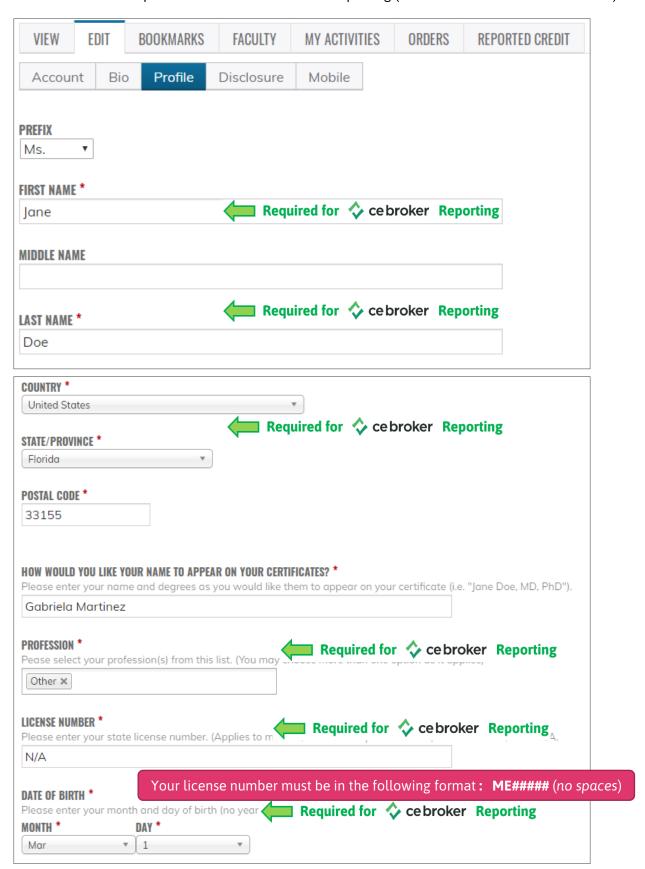

### Required Fields for CE Broker reporting:

At the moment, direct CE Broker reporting is <u>only available for FL Board of Medicine licensed physicians</u> and only for events listed as reporting directly (<u>click here to see which courses/sessions report to CE Broker</u>)

The following profile fields are **REQUIRED** if you wish your credits to be reported directly to CE Broker.

- First Name
- Last Name
- State / Province
- Profession (must be "Physician if reporting to CE Broker)
- License number (Enter ONLY ONE license number)
- Date of birth (we only need the month and date of birth)

For the License number, the format must be as follows. (**Note**: There are <u>no spaces</u> and <u>both portions</u> of the license number are needed, alpha & numeric, for the system to accurately report to your account)

#### ME####

Our CE Broker reporting system will not report credits for license numbers entered as:

- "0012345" If umbers
- "ME\_12345" A space between the alpha and numeric characters will cause an error.
- "ME12345, DN12345" Multiple licenses
- "OS12345" or "RN12345" non-Medical Doctor licenses (your credit will still be valid but must be self-reported)

Below are the fields required for successful **CE Broker** reporting (**FL Licensed Medical Doctors ONLY**)

### Other Important Fields...:

For all users, regardless of Profession or board membership, we require you complete the field "**How would you like your name to appear on your certificate**". You can enter your name in any format you'd like, but a name is required or any certificate generated will appear blank. Some options include

"Mr. Jon Doe"

"Jane Doe, MD"

"Jill Smith, APRN, MSN CCRN"