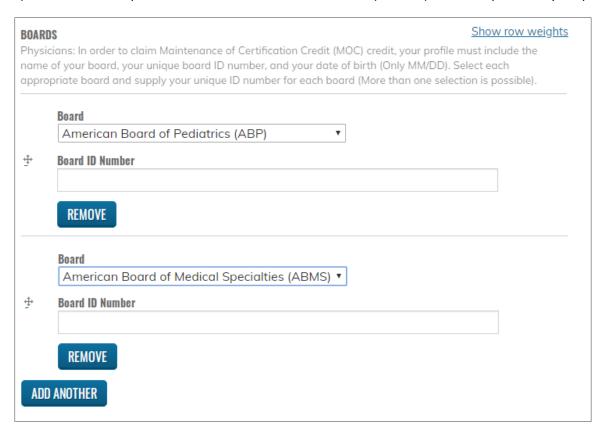

## **Required Fields for MOC reporting:**

MOC Credits, when available, are reported manually to the American Board of Pediatrics (ABP) and the American Board of Medical Specialties (ABMS). The following profile fields need to be completed by users requesting MOC Credits:

(Please note multiple selections can be added. Your DOB (MM/DD) is also required for your profile.)