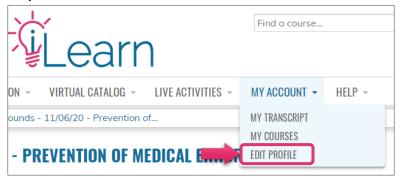

### Accessing the Edit Profile Menu:

From the menu, hover over "My Account" and click "Edit Profile"

In the "Edit Profile" menu, complete all the required fields (denoted by an asterisk \*).